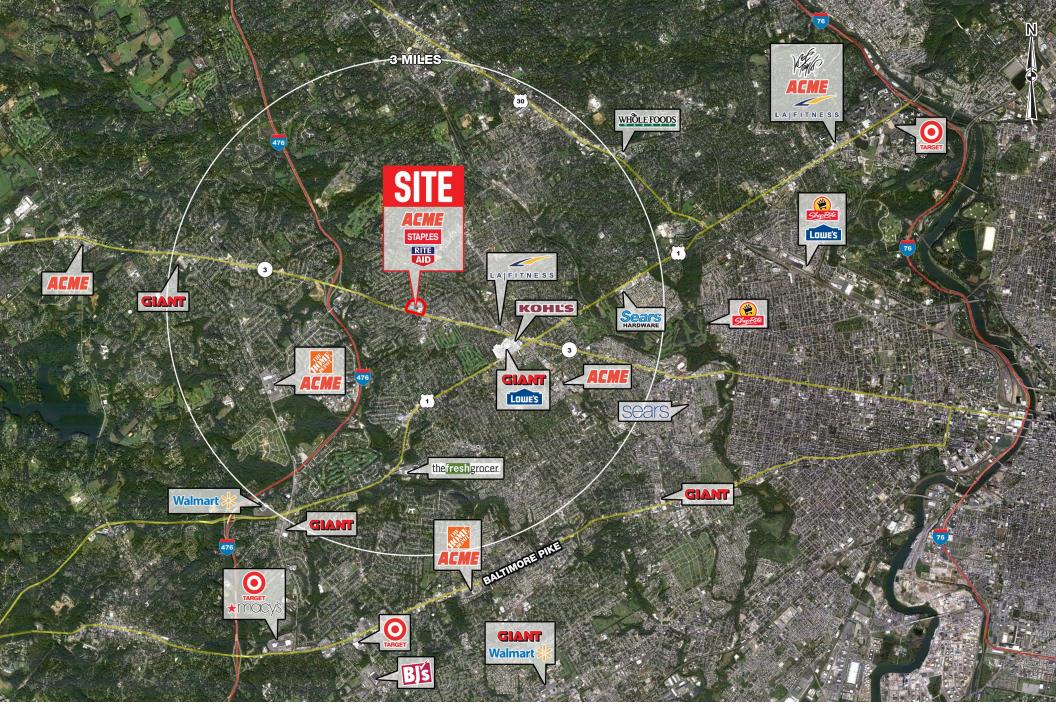

#### 💵) stats.

| 2018 DEMOGRAPHICS*  | 1 MILE    | 3 MILES   | 5 MILES   |  |
|---------------------|-----------|-----------|-----------|--|
| EST. POPULATION     | 19,206    | 149,593   | 432,326   |  |
| EST. HOUSEHOLDS     | 7,100     | 56,489    | 163,435   |  |
| EST. AVG. HH INCOME | \$123,650 | \$119,862 | \$104,040 |  |
|                     |           |           |           |  |

WEST CHESTER PIKE TRAFFIC COUNT: 34,380 VPD \*ESRI 2018 EAGLE ROAD TRAFFIC COUNT: 12,580 VPD