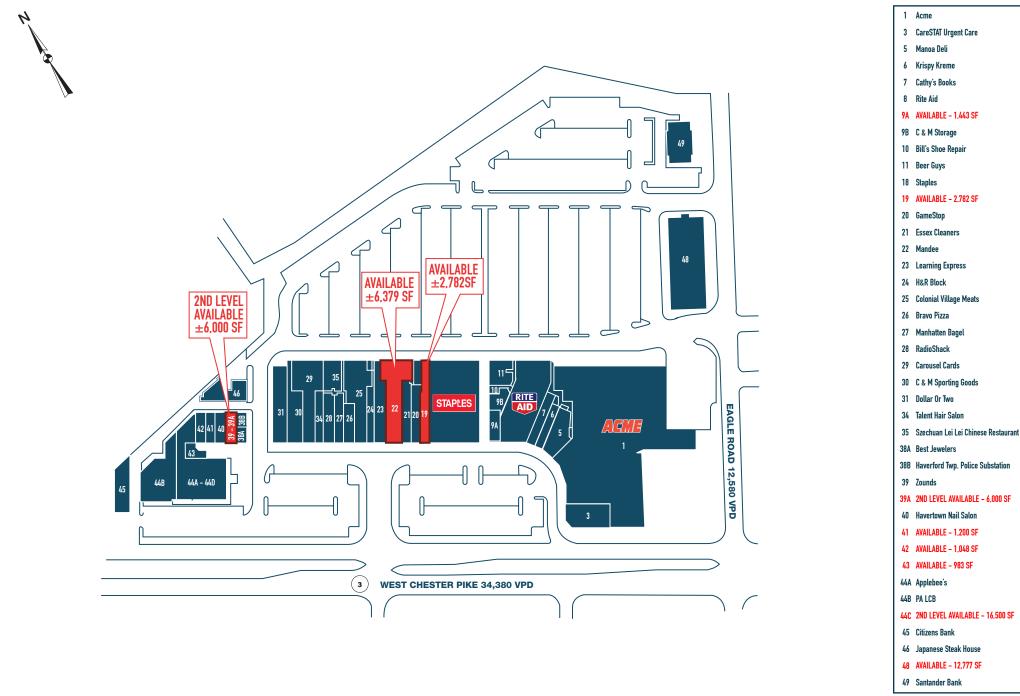

## MANDA SHOPPING CENTER WEST CHESTER PIKE & EAGLE ROAD HAVERTOWN, PA

#### UP TO ±6,379 SF AVAILABLE

WEST CHESTER PIKE TRAFFIC COUNT: 34,380 VPD \*ESRI 2018 EAGLE ROAD TRAFFIC COUNT: 12,580 VPD